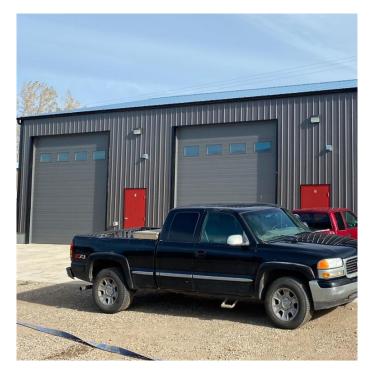

an endless supply of potential clients as well.

Because your buying the business including the leasehold improvements the rent is extremely reasonable.

The shop size is 48x45 2160 square feet. Plus 800 feet of mezzanine space which has a full bathroom. Great office space or multiple purpose. The shop comes with a side yard for storage and a 53' seacan which is also part of the rental price (can belongs to landlord)

The monthly rent is \$1736.25 including tax. You pay your own utilities electricity and propane.

Sale price as listed with leasehold improvements, equipment, tools, etc is \$75,000

Built in 2023