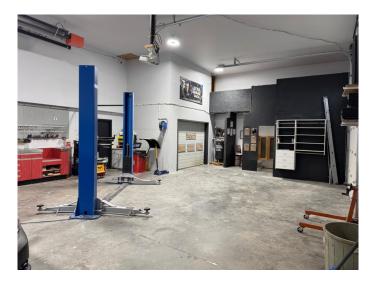

all the lease hold improvements 50k+build cost

2x new 12,000lb hoists

Tire machine, balancer and lots of supplies 80 Gallon Air Compressor and shop lines, reels

**Diesel Pressure Washer** 

Waiting room fixtures including fridge, smart tv Extensively amount of hand tools, wrenches, sockets etc

There is tons of extra stuff that is included in this sale basically everything you need to open and start operating as a repair facility today. No wait time on a license required bring your tool box and start advertising immediately. This shop is conveniently located around the corner from Airport Pick a Part which gives you