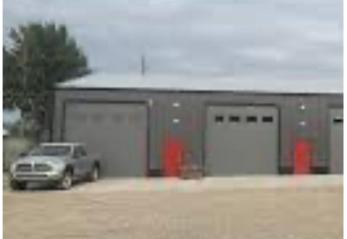

an endless supply of potential clients as well.

Because your buying the business including the leasehold improvements the rent is extremely reasonable.

The shop size is 48x45 2160 square feet. Plus 800 feet of mezzanine space which has a full bathroom. Great office space or multiple purpose. The shop comes with a side yard for storage and a 53' seacan which is also part of the rental price (can belongs to landlord)

The monthly rent is \$1736.25 including tax. You pay your own utilities electricity and propane.

Sale price as listed with leasehold improvements, equipment, tools, etc is \$75,000

Built in 2023