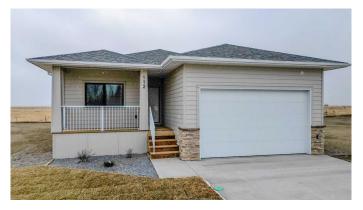

# \$499,999 - 112 E 300 S, Raymond

MLS® #A2202691

## \$499,999

2 Bedroom, 2.00 Bathroom, 1,347 sqft Residential on 0.13 Acres

NONE, Raymond, Alberta

Welcome to this brand new, bungalow style home in the adult community of Aspen Pointe. located in the picturesque town of Raymond, just 20 minutes from Lethbridge! Here you can enjoy the tranquility of a green strip and walking path directly across the street, complete with a frisbee golf course for outdoor entertainment. This home is ideally located near Raymond's top amenities, including the golf course, The Mercantile grocery store, hospital, restaurants, and more. Inside, you'll find two spacious bedrooms on the upper level, with the option to convert the front bedroom into a large office space for your convenience. The kitchen is truly a luxury, featuring stainless steel appliances, sleek quartz countertops, a gorgeous island, and plenty of cabinetry and a pantry for storage. The open dining and living room area is perfect for entertaining or relaxing and feel grand, due to the vaulted ceiling! Step outside to the enclosed sunroom at the back of the home, where you can bask in the year-round natural light and witness the beauty of each season. The unfinished basement offers potential for customization, with the option for the builder to complete it to your preferences or act as a large storage room/blank slate for whatever you would like! The primary bedroom is a serene retreat with a stunning walk-in shower and double vanity in the ensuite bathroom. Central air conditioning and a natural gas heater in the garage ensure year †round comfort in both your home and

#### Built in 2025