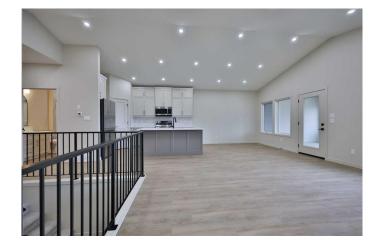

## \$499,999

2 Bedroom, 2.00 Bathroom, 1,347 sqft Residential on 0.13 Acres

NONE, Raymond, Alberta

Welcome to this brand new, bungalow style home in the adult community of Aspen Pointe. located in the picturesque town of Raymond, just 20 minutes from Lethbridge! Here you can enjoy the tranquility of a green strip and walking path directly across the street, complete with a frisbee golf course for outdoor entertainment. This home is ideally located near Raymond's top amenities, including the golf course, The Mercantile grocery store, hospital, restaurants, and more. Inside, you'll find two spacious bedrooms on the upper level, with the option to convert the front bedroom into a large office space for your convenience. The kitchen is truly a luxury, featuring stainless steel appliances, sleek quartz countertops, a gorgeous island, and plenty of cabinetry and a pantry for storage. The open dining and living room area is perfect for entertaining or relaxing and feel grand, due to the vaulted ceiling! Step outside to the enclosed sunroom at the back of the home, where you can bask in the year-round natural light and witness the beauty of each season. The unfinished basement offers potential for customization, with the option for the builder to complete it to your preferences or act as a large storage room/blank slate for whatever you would like! The primary bedroom is a serene retreat with a stunning walk-in shower and double vanity in the ensuite bathroom. Central air conditioning and a natural gas heater in the garage ensure year †round comfort in both your home and