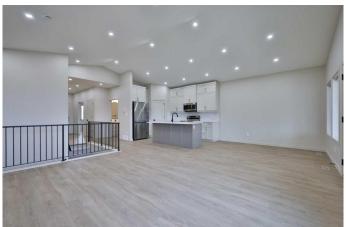

## \$499,999

2 Bedroom, 2.00 Bathroom, 1,347 sqft Residential on 0.13 Acres

NONE, Raymond, Alberta

Welcome to this brand new, bungalow style home in the adult community of Aspen Pointe. located in the picturesque town of Raymond, just 20 minutes from Lethbridge! Here you can enjoy the tranquility of a green strip and walking path directly across the street, complete with a frisbee golf course for outdoor entertainment. This home is ideally located near Raymond's top amenities, including the golf course, The Mercantile grocery store, hospital, restaurants, and more. Inside, you'll find two spacious bedrooms on the upper level, with the option to convert the front bedroom into a large office space for your convenience. The kitchen is truly a luxury, featuring stainless steel appliances, sleek quartz countertops, a gorgeous island, and plenty of cabinetry and a pantry for storage. The open dining and living room area is perfect for entertaining or relaxing and feel grand, due to the vaulted ceiling! Step outside to the enclosed sunroom at the back of the home, where you can bask in the year-round natural light and witness the beauty of each season. The unfinished basement offers potential for customization, with the option for the builder to complete it to your preferences or act as a large storage room/blank slate for whatever you would like! The primary bedroom is a serene retreat with a stunning walk-in shower and double vanity in the ensuite bathroom. Central air conditioning and a natural gas heater in the garage ensure year †round comfort in both your home and