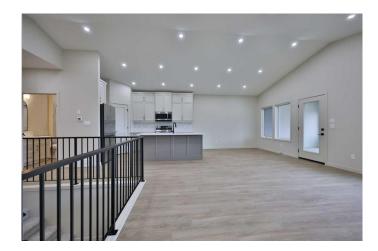

## \$499,999

2 Bedroom, 2.00 Bathroom, 1,347 sqft Residential on 0.12 Acres

NONE, Raymond, Alberta

Welcome to this brand new, bungalow style home in the adult community of Aspen Pointe. located in the picturesque town of Raymond, just 20 minutes from Lethbridge! Here you can enjoy the tranquility of a green strip and walking path directly across the street, complete with a frisbee golf course for outdoor entertainment. This home is ideally located near Raymond's top amenities, including the golf course, The Mercantile grocery store, hospital, restaurants, and more. Inside, you'll find two spacious bedrooms on the upper level, with the option to convert the front bedroom into a large office space for your convenience. The kitchen is truly a luxury, featuring stainless steel appliances, sleek quartz countertops, a gorgeous island, and plenty of cabinetry and a pantry for storage. The open dining and living room area is perfect for entertaining or relaxing and feel grand, due to the vaulted ceiling! Step outside to the enclosed sunroom at the back of the home, where you can bask in the year-round natural light and witness the beauty of each season. The unfinished basement offers potential for customization, with the option for the builder to complete it to your preferences or act as a large storage room/blank slate for whatever you would like! The primary bedroom is a serene retreat with a stunning walk-in shower and double vanity in the ensuite bathroom. Central air conditioning and a natural gas heater in the garage ensure year †round comfort in both your home and