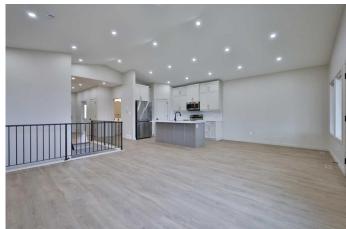

## \$499,999

2 Bedroom, 2.00 Bathroom, 1,347 sqft Residential on 0.12 Acres

NONE, Raymond, Alberta

Welcome to this brand new, bungalow style home in the adult community of Aspen Pointe. located in the picturesque town of Raymond, just 20 minutes from Lethbridge! Here you can enjoy the tranquility of a green strip and walking path directly across the street, complete with a frisbee golf course for outdoor entertainment. This home is ideally located near Raymond's top amenities, including the golf course, The Mercantile grocery store, hospital, restaurants, and more. Inside, you'll find two spacious bedrooms on the upper level, with the option to convert the front bedroom into a large office space for your convenience. The kitchen is truly a luxury, featuring stainless steel appliances, sleek quartz countertops, a gorgeous island, and plenty of cabinetry and a pantry for storage. The open dining and living room area is perfect for entertaining or relaxing and feel grand, due to the vaulted ceiling! Step outside to the enclosed sunroom at the back of the home, where you can bask in the year-round natural light and witness the beauty of each season. The unfinished basement offers potential for customization, with the option for the builder to complete it to your preferences or act as a large storage room/blank slate for whatever you would like! The primary bedroom is a serene retreat with a stunning walk-in shower and double vanity in the ensuite bathroom. Central air conditioning and a natural gas heater in the garage ensure year †round comfort in both your home and