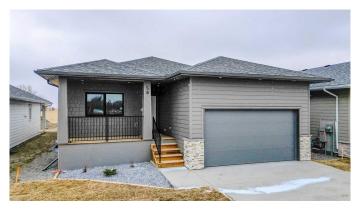

# \$499,999 - 58 E 300 S, Raymond

MLS® #A2202692

## \$499,999

2 Bedroom, 2.00 Bathroom, 1,347 sqft Residential on 0.12 Acres

NONE, Raymond, Alberta

Welcome to this brand new, bungalow style home in the adult community of Aspen Pointe. located in the picturesque town of Raymond, just 20 minutes from Lethbridge! Here you can enjoy the tranquility of a green strip and walking path directly across the street, complete with a frisbee golf course for outdoor entertainment. This home is ideally located near Raymond's top amenities, including the golf course, The Mercantile grocery store, hospital, restaurants, and more. Inside, you'll find two spacious bedrooms on the upper level, with the option to convert the front bedroom into a large office space for your convenience. The kitchen is truly a luxury, featuring stainless steel appliances, sleek quartz countertops, a gorgeous island, and plenty of cabinetry and a pantry for storage. The open dining and living room area is perfect for entertaining or relaxing and feel grand, due to the vaulted ceiling! Step outside to the enclosed sunroom at the back of the home, where you can bask in the year-round natural light and witness the beauty of each season. The unfinished basement offers potential for customization, with the option for the builder to complete it to your preferences or act as a large storage room/blank slate for whatever you would like! The primary bedroom is a serene retreat with a stunning walk-in shower and double vanity in the ensuite bathroom. Central air conditioning and a natural gas heater in the garage ensure year †round comfort in both your home and

garage! This home combines modern living with a peaceful community settingâ€"if you are looking to downsize and find a quiet place to live don't delay! Call your REALTOR® and schedule a showing today!