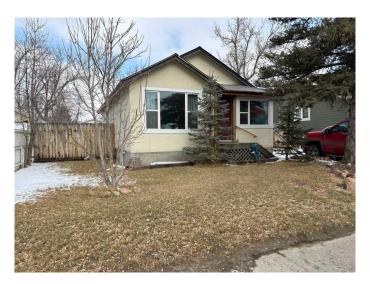

# \$280,000

2 Bedroom, 2.00 Bathroom, 836 sqft Residential on 0.14 Acres

N/A, Picture Butte, Alberta

Are you looking for a REVENUE PROPERTY or an AFFORDABLE STARTER home in Picture Butte? Well have a look at this suited home with a double garage, Maybe you want to live up rent down! This property offers one bedroom and one 3 piece bath in each unit with separate entry doors. Both units offer functional kitchens and separate laundry and did I mention it has a double garage? Better call your REALTOR today to book a viewing.

#### **Essential Information**

MLS® # A2203614 Price \$280,000

Bedrooms 2
Bathrooms 2.00
Full Baths 2
Square Footage 836
Acres 0.14
Year Built 1962

Type Residential
Sub-Type Detached
Style Bungalow
Status Active

# **Community Information**

Address 622 Highway Avenue N

Subdivision N/A

City Picture Butte

County Lethbridge County

Province Alberta
Postal Code T0K 1V0