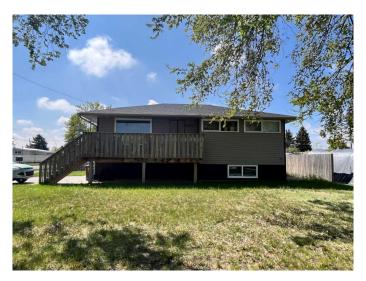

# \$330,000 - 5124 42 Avenue, Taber

MLS® #A2212392

## \$330,000

3 Bedroom, 1.00 Bathroom, 948 sqft Residential on 0.11 Acres

NONE, Taber, Alberta

This well-built home features, stunning hardwood floors and updated kitchen. Currently tenant-occupied, it presents a fantastic opportunity as a rental investment or a perfect starter home.