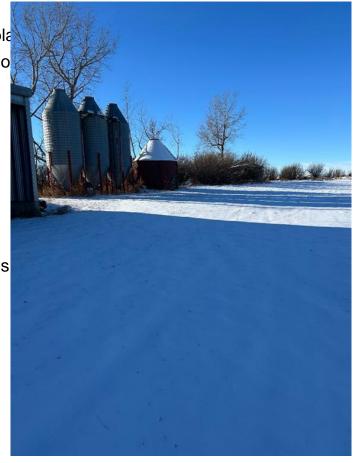

## \$1,200,000

4 Bedroom, 2.00 Bathroom, 1,201 sqft Residential on 14.00 Acres

NONE, Cardston, Alberta

Escape to your own private oasis with this exceptional 14-acre property, just a short 30-minute drive from Lethbridge! Ideal for those seeking space, tranquility, and versatile amenities, this property is the perfect combination of rural charm and functional living. The Home: This inviting bi-level home offers 4 spacious bedrooms and 2 bathrooms, providing ample room for your family to grow. The bright and open layout includes large windows that flood the home with natural light. Step outside to the expansive wrap-around deck, ideal for relaxing or entertaining while enjoying the peaceful views of your property. Outbuildings & Storage: This property is a dream come true for hobbyists, small farmers, or anyone needing extra space for equipment and storage. The property includes: 2 Quonsets for all your agricultural or storage needs, 3 Detached Garages, perfect for vehicles, workshops, or extra storage, Grain Sheds, ideal for farmers or anyone with a green thumb, A Dugout that provides a water source for irrigation or livestock. Land & Landscaping: With 14 acres of land, there's plenty of space for gardening, farming, or simply enjoying the outdoors. The property is landscaped with numerous mature trees, offering natural privacy and a serene setting. Whether you want to create a mini farm, have space for animals, or simply need room to spread out, this acreage offers endless possibilities. Convenient Location: Located just 30 minutes from Lethbridge, you'll