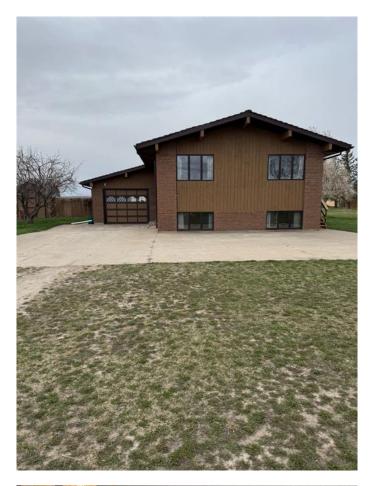

## \$1,200,000

4 Bedroom, 2.00 Bathroom, 1,201 sqft Residential on 14.00 Acres

NONE, Cardston, Alberta

Escape to your own private oasis with this exceptional 14-acre property, just a short 30-minute drive from Lethbridge! Ideal for those seeking space, tranquility, and versatile amenities, this property is the perfect combination of rural charm and functional living. The Home: This inviting bi-level home offers 4 spacious bedrooms and 2 bathrooms, providing ample room for your family to grow. The bright and open layout includes large windows that flood the home with natural light. Step outside to the expansive wrap-around deck, ideal for relaxing or entertaining while enjoying the peaceful views of your property. Outbuildings & Storage: This property is a dream come true for hobbyists, small farmers, or anyone needing extra space for equipment and storage. The property includes: 2 Quonsets for all your agricultural or storage needs, 3 Detached Garages, perfect for vehicles, workshops, or extra storage, Grain Sheds, ideal for farmers or anyone with a green thumb, A Dugout that provides a water source for irrigation or livestock. Land & Landscaping: With 14 acres of land, there's plenty of space for gardening, farming, or simply enjoying the outdoors. The property is landscaped with numerous mature trees, offering natural privacy and a serene setting. Whether you want to create a mini farm, have space for animals, or simply need room to spread out, this acreage offers endless possibilities. Convenient Location: Located just 30 minutes from Lethbridge, you'll

#### Built in 1982

#### **Essential Information**

MLS® # A2212409 Price \$1,200,000

Bedrooms 4

Bathrooms 2.00 Full Baths 2

Square Footage 1,201
Acres 14.00
Vear Built 1982

Year Built 1982

Type Residential Sub-Type Detached

Style Acreage with Residence, Bi-Level