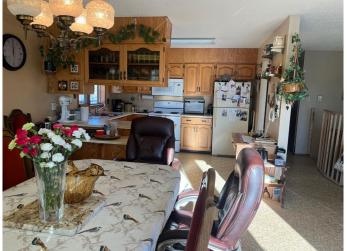

## \$1,200,000

4 Bedroom, 2.00 Bathroom, 1,201 sqft Residential on 14.00 Acres

NONE, Cardston, Alberta

Escape to your own private oasis with this exceptional 14-acre property, just a short 30-minute drive from Lethbridge! Ideal for those seeking space, tranquility, and versatile amenities, this property is the perfect combination of rural charm and functional living. The Home: This inviting bi-level home offers 4 spacious bedrooms and 2 bathrooms, providing ample room for your family to grow. The bright and open layout includes large windows that flood the home with natural light. Step outside to the expansive wrap-around deck, ideal for relaxing or entertaining while enjoying the peaceful views of your property. Outbuildings & Storage: This property is a dream come true for hobbyists, small farmers, or anyone needing extra space for equipment and storage. The property includes: 2 Quonsets for all your agricultural or storage needs, 3 Detached Garages, perfect for vehicles, workshops, or extra storage, Grain Sheds, ideal for farmers or anyone with a green thumb, A Dugout that provides a water source for irrigation or livestock. Land & Landscaping: With 14 acres of land, there's plenty of space for gardening, farming, or simply enjoying the outdoors. The property is landscaped with numerous mature trees, offering natural privacy and a serene setting. Whether you want to create a mini farm, have space for animals, or simply need room to spread out, this acreage offers endless possibilities. Convenient Location: Located just 30 minutes from Lethbridge, you'll

#### Interior

Interior Features Ceiling Fan(s), Open Floorpla

Appliances Electric Oven, Microwave Ho

Heating Combination

Cooling None
Has Basement Yes

Basement Full, Partially Finished