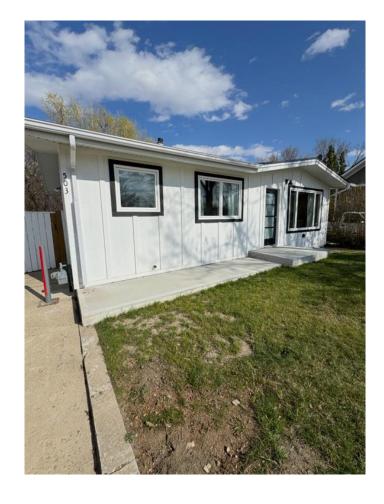

## \$329,900 - 503 Watson Avenue, Picture Butte

MLS® #A2216422

## \$329,900

4 Bedroom, 2.00 Bathroom, 902 sqft Residential on 0.17 Acres

NONE, Picture Butte, Alberta

Welcome to 503 Watson Avenue in Picture Butte! This recently updated home offers 4 bedrooms and 2 bathrooms across 903 square feet of main floor living space. The main level features a functional layout with the kitchen, dining, and living rooms all easily accessible, along with a 4-piece bathroom and laundry. Two bedrooms are located upstairs, with an additional two bedrooms and a second bathroom in the basement. The lower level also provides extra storage space. Contact your favourite REALTOR® today!