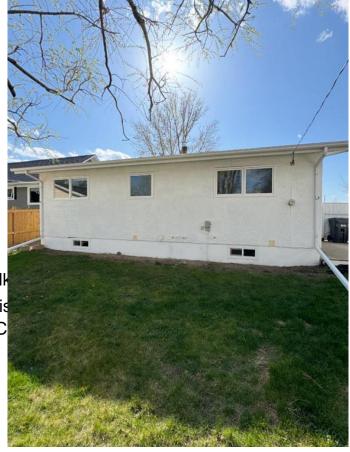

## \$329,900

4 Bedroom, 2.00 Bathroom, 902 sqft Residential on 0.17 Acres

NONE, Picture Butte, Alberta

Welcome to 503 Watson Avenue in Picture Butte! This recently updated home offers 4 bedrooms and 2 bathrooms across 903 square feet of main floor living space. The main level features a functional layout with the kitchen, dining, and living rooms all easily accessible, along with a 4-piece bathroom and laundry. Two bedrooms are located upstairs, with an additional two bedrooms and a second bathroom in the basement. The lower level also provides extra storage space. Contact your favourite REALTOR® today!

**Exterior** 

Exterior Features Private Yard, Storage

Lot Description Back Lane, Back Yard, Front Yard, Landscaped, Lawn, Street Lighting

Roof Flat Torch Membrane
Construction Stucco, Wood Frame

Foundation Block