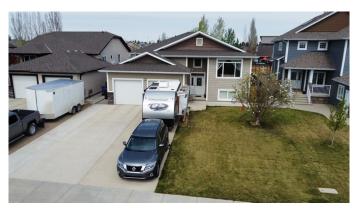

## \$699,000

5 Bedroom, 3.00 Bathroom, 1,918 sqft Residential on 0.22 Acres

NONE, Coaldale, Alberta

An opportunity like this doesn't come along everyday! Nestled on a quiet street in a beautiful community right beside Land-O-Lakes Golf and Country Club, this property has it all! Large bi-level home with over 3600 sqft of living space. High end finishes and a beautiful open floorpan. Not only does the front have a large double attached garage, but the back features a very large 3-4 car garage off a paved alley. This home has all the space a growing family, hobbyist or business owner could want. Talk to your favourite REALTOR® today for all the details!

### **Amenities**

Parking Spaces 10

Parking Double Garage Attached, Off Street, RV Access/Parking, Triple Garage

Detached

# of Garages 5