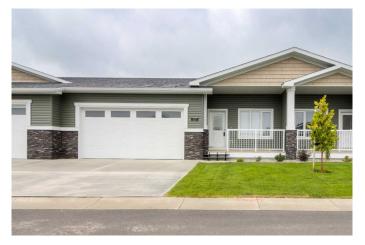

#### \$400,595

2 Bedroom, 2.00 Bathroom, 1,143 sqft Residential on 0.00 Acres

NONE, Coaldale, Alberta

55 plus bungalow in Coaldale! This brand new home features a spacious living area, a modern kitchen, and a generous master suite with an ensuite bath. The basement offers a clean slate to design how you would like . A double attached garage provides convenience . Close to amenities, this home is the epitome of comfort and convenience.

## **Amenities**

Amenities Other

Parking Spaces 2

Parking Double Garage Attached

# of Garages 2